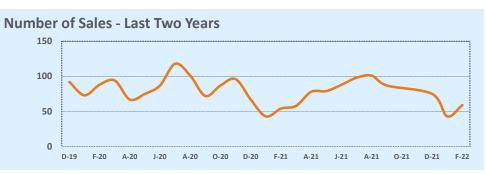

## December 2021

| Listings            | This Month   |              |         | Year-to-Date  |               |        |  |
|---------------------|--------------|--------------|---------|---------------|---------------|--------|--|
|                     | Dec 2021     | Dec 2020     | Change  | 2021          | 2020          | Change |  |
| Single Family Sales | 70           | 60           | +16.7%  | 865           | 967           | -10.5% |  |
| Condo/TH Sales      | 5            | 7            | -28.6%  | 52            | 58            | -10.3% |  |
| Total Sales         | 75           | 67           | +11.9%  | 917           | 1,025         | -10.5% |  |
| New Homes Only      |              | 1            |         | 21            | 26            | -19.2% |  |
| Resale Only         | 75           | 66           | +13.6%  | 896           | 999           | -10.3% |  |
| Sales Volume        | \$42,742,300 | \$28,711,544 | +48.9%  | \$517,100,300 | \$415,270,229 | +24.5% |  |
| New Listings        | 42           | 39           | +7.7%   | 1,048         | 940           | +11.5% |  |
| Pending             |              |              |         |               |               |        |  |
| Withdrawn           | 3            | 2            | +50.0%  | 12            | 18            | -33.3% |  |
| Expired             | 3            | 2            | +50.0%  | 12            | 18            | -33.3% |  |
| Months of Inventory | 0.4          | 0.2          | +302.7% | N/A           | N/A           |        |  |