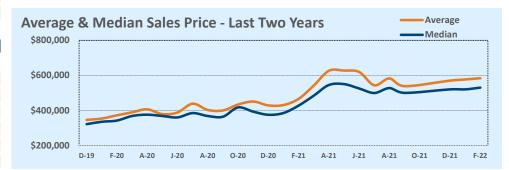

| Average              | This Month |           |        | Year-to-Date |           |        |
|----------------------|------------|-----------|--------|--------------|-----------|--------|
|                      | Dec 2021   | Dec 2020  | Change | 2021         | 2020      | Change |
| List Price           | \$564,724  | \$415,085 | +36.1% | \$531,784    | \$401,818 | +32.3% |
| List Price/SqFt      | \$272      | \$206     | +31.9% | \$252        | \$185     | +36.5% |
| Sold Price           | \$569,897  | \$428,531 | +33.0% | \$563,904    | \$405,142 | +39.2% |
| Sold Price/SqFt      | \$275      | \$212     | +29.7% | \$268        | \$186     | +43.6% |
| Sold Price / Orig LP | 101.0%     | 102.9%    | -1.8%  | 106.5%       | 100.8%    | +5.7%  |
| Days on Market       | 22         | 15        | +47.9% | 12           | 29        | -58.1% |

| Median               | This Month |           |         | Year-to-Date |           |        |
|----------------------|------------|-----------|---------|--------------|-----------|--------|
|                      | Dec 2021   | Dec 2020  | Change  | 2021         | 2020      | Change |
| List Price           | \$525,130  | \$370,000 | +41.9%  | \$480,000    | \$369,500 | +29.9% |
| List Price/SqFt      | \$264      | \$202     | +30.9%  | \$246        | \$181     | +35.7% |
| Sold Price           | \$519,999  | \$375,019 | +38.7%  | \$501,000    | \$371,500 | +34.9% |
| Sold Price/SqFt      | \$263      | \$209     | +26.0%  | \$263        | \$182     | +44.5% |
| Sold Price / Orig LP | 100.0%     | 102.0%    | -2.0%   | 103.4%       | 100.0%    | +3.4%  |
| Days on Market       | 14         | 5         | +180.0% | 5            | 7         | -28.6% |