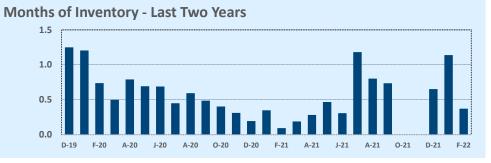

## December 2021

| Listings            | This Month   |              |         | Year-to-Date  |               |        |  |
|---------------------|--------------|--------------|---------|---------------|---------------|--------|--|
|                     | Dec 2021     | Dec 2020     | Change  | 2021          | 2020          | Change |  |
| Single Family Sales | 70           | 60           | +16.7%  | 865           | 967           | -10.5% |  |
| Condo/TH Sales      | 5            | 7            | -28.6%  | 52            | 58            | -10.3% |  |
| Total Sales         | 75           | 67           | +11.9%  | 917           | 1,025         | -10.5% |  |
| New Homes Only      |              | 1            |         | 21            | 26            | -19.2% |  |
| Resale Only         | 75           | 66           | +13.6%  | 896           | 999           | -10.3% |  |
| Sales Volume        | \$42,742,300 | \$28,711,544 | +48.9%  | \$517,100,300 | \$415,270,229 | +24.5% |  |
| New Listings        | 42           | 39           | +7.7%   | 1,048         | 940           | +11.5% |  |
| Pending             |              |              |         |               |               |        |  |
| Withdrawn           | 3            | 2            | +50.0%  | 12            | 18            | -33.3% |  |
| Expired             | 3            | 2            | +50.0%  | 12            | 18            | -33.3% |  |
| Months of Inventory | 0.4          | 0.2          | +302.7% | N/A           | N/A           |        |  |